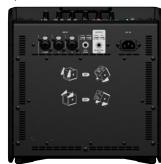

The intelligent feedback suppressor function will automatically eliminate unpleasant feedback that can occur in a live situation.

top view

rear view