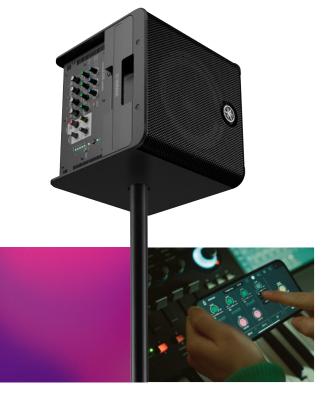

MOVE THE AIR, MOVE YOUR AUDIENCE.

This feature-packed, little magic cube allows you to take your performance literally anywhere. Alongside its portability and sound quality, it offers ample functionality and mixing capacity, intuitive operation and support for Bluetooth audio streaming and remote control. Available with an optional battery pack, STAGEPAS 200 is suitable for a wide range of applications, from street performances to events, parties and speeches.

### Mix it up

The STAGEPAS 200 offers all the connectivity, performance functions, and mixing capability you would ever need for small-scale duo or trio performances — all packed into a compact 300 mm cubestyle cabinet.

# CONVENIENT, CREATIVE REMOTE CONTROL

The STAGEPAS Controller app, for both iOS and Android devices, gives you real-time remote control of both volume and EQ. Additionally, the app allows for more precise adjustment detail than the main unit's interface such as EQ, Reverb, Compression, Microphone simulators, Ducker, etc. to maximize the capabilities of your STAGEPAS 200. You can save these settings in "scenes" stored on the app to be recalled any time for consistent sound and reduced setup time.