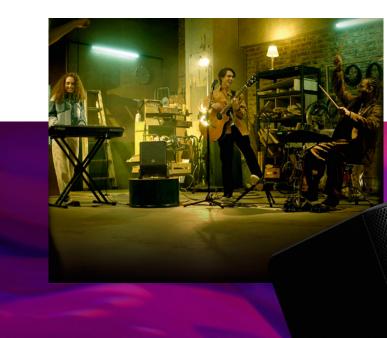

MOVE THE AIR, MOVE YOUR AUDIENCE.

This feature-packed, little magic cube allows you to take your performance literally anywhere. Alongside its portability and sound quality, it offers ample functionality and mixing capacity, intuitive operation and support for Bluetooth audio streaming and remote control. Available with an optional battery pack, STAGEPAS 200 is suitable for a wide range of applications, from street performances to events, parties and speeches.

### Mix it up

The STAGEPAS 200 offers all the connectivity, performance functions, and mixing capability you would ever need for small-scale duo or trio performances — all packed into a compact 300 mm cubestyle cabinet.