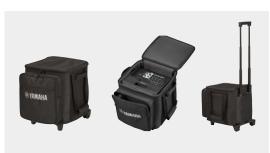

n.



top view



rear view

# **STAGEPAS 200**

8" Subwoofer

1" driver, 1.4" voice coil

180W Class-D amplifier
(LF: 150W, HF: 30W)

125 dB SPL

300x308x301 mm (WxHxD)

Digital Mixer with 5 Channels

Effects: Ducker, SPX-Reverb

12.5kg (including battery)





# CONVENIENT, CREATIVE REMOTE CONTROL

The STAGEPAS Controller app, for both iOS and Android devices, gives you real-time remote control of both volume and EQ. Additionally, the app allows for more precise adjustment detail than the main unit's interface such as EQ, Reverb, Compression, Microphone simulators, Ducker, etc. to maximize the capabilities of your STAGEPAS 200. You can save these settings in "scenes" stored on the app to be recalled any time for consistent sound and reduced setup time.







































Carrying case CASE-STP200 STAGEPAS Controller