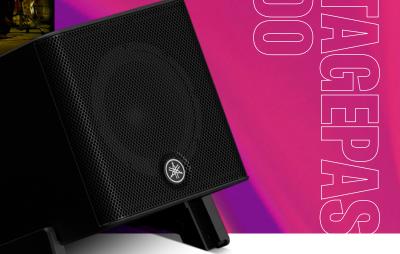

# **STAGEPAS 200**

8" Subwoofer

1" driver, 1.4" voice coil

180W Class-D amplifier
(LF: 150W, HF: 30W)

125 dB SPL

300x308x301 mm (WxHxD)

Digital Mixer with 5 Channels

Effects: Ducker, SPX-Reverb

12.5kg (including battery)