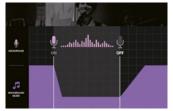

# CONVENIENT, CREATIVE REMOTE CONTROL

The STAGEPAS Controller app, for both iOS and Android devices, gives you real-time remote control of both volume and EQ. Additionally, the app allows for more precise adjustment detail than the main unit's interface such as EQ, Reverb, Compression, Microphone simulators, Ducker, etc. to maximize the capabilities of your STAGEPAS 200. You can save these settings in "scenes" stored on the app to be recalled any time for consistent sound and reduced setup time.

Carrying case CASE-STP200 STAGEPAS Controller